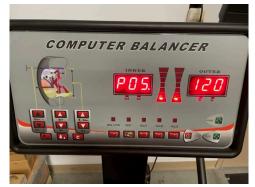

3) Press the "HOME" button 2 times.

Your screen will now display "POS" and "some number."

4) Rotate the wheel until "110" appears in the right window.

5. Press the "FINE" button.

6. Rotate the wheel until the display reads **POS 120**.