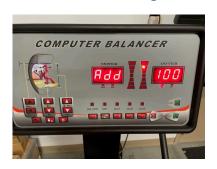

8. Press the "FINE" button.

Your screen will now display "Add" "0"

9) With hood closed, press the "START" key

Your machine will begin to rotate the wheel. After the wheel stops spinning, the screen will display "ADD" "100."

10) Manually rotate the wheel until all indicating lights on the "outer" side of the display are fully illuminated and then add the 100g calibration wheel weight to outside of wheel at the 12 o'clock position