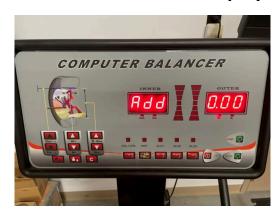

8. Press the "FINE" button.

Your screen will now display "Add" "0"

9) With hood closed, press the "START" key

Your machine will begin to rotate the wheel. After the wheel stops spinning, the screen will display "ADD" "100."