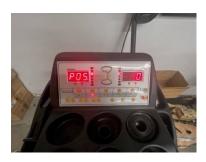

3) Press the "HOME" button 2 times.

Your screen will now display "POS" and "some number."

4) Rotate the wheel until "110" appears in the right window.

5. Press the "FINE" button.

6. Rotate the wheel until the display reads **POS 120**.