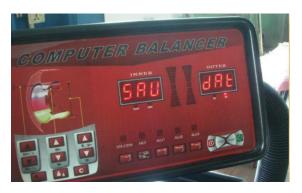

14) Press the "START" key—hood should be closed

15) When the machine is finished with its cycle, the screen will display "SAU" "dAt" (save data) The calibration process is now complete

16. DATA SAVE PROCEDURE—Press home button once, followed by the DIA+ button once. You will hear 3 beeps. **Your data is saved.** 