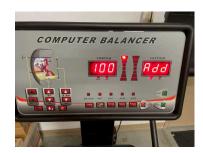

11. With hood closed, press the "START" key

After the wheel stops spinning, the display will show "100" "ADD"

12) Remove the 100g weight from the outside of the wheel

13) Rotate the wheel until all the indicating lights on the "inner" side of the display are fully illuminated and then add the 100g calibration wheel weight to the inside of wheel at the 12 o'clock position