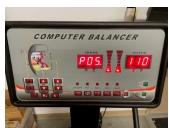

3) Press the "HOME" button 2 times.

Your screen will now display "POS" and "some number."

4) Rotate the wheel until "110" appears in the right window.

5. Press the "FINE" button.

6. Rotate the wheel until the display reads **POS 120**.