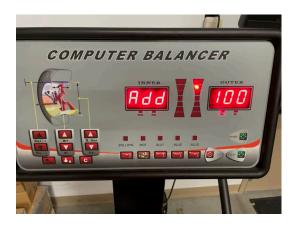

10) Manually rotate the wheel until all indicating lights on the "outer" side of the display are fully illuminated and then add the 100g calibration wheel weight to outside of wheel at the 12 o'clock position

11. With hood closed, press the "START" key

After the wheel stops spinning, the display will show "100" "ADD"

12) Remove the 100g weight from the outside of the wheel

13) Rotate the wheel until all the indicating lights on the "inner" side of the display are fully illuminated and then add the 100g calibration wheel weight to the inside of wheel at the 12 o'clock position