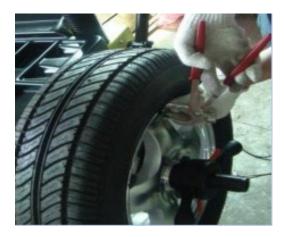

10) Manually rotate the wheel until all indicating lights on the "outer" side of the display are fully illuminated and then add the 100g calibration wheel weight to outside of wheel at the 12 o'clock position