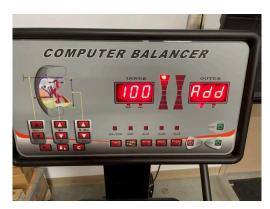

8. Press the "FINE" button.

Your screen will now display "Add" "0"

9) With hood closed, press the "START" key

Your machine will begin to rotate the wheel. After the wheel stops spinning, the screen will display "ADD" "100."

10) Manually rotate the wheel until all indicating lights on the "outer" side of the display are fully illuminated and then add the 100g calibration wheel weight to outside of wheel at the 12 o'clock position

11. With hood closed, press the "START" key

After the wheel stops spinning, the display will show "100" "ADD"

12) Remove the 100g weight from the outside of the wheel

13) Rotate the wheel until all the indicating lights on the "inner" side of the display are fully illuminated and then add the 100g calibration wheel weight to the inside of wheel at the 12 o'clock position